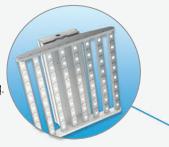

#### VHB1

Interior LED high bay — commercial, industrial, & retail applications, providing glare free lighting.

Wall mounted occupancy sensor — saves energy and adds convenience by accurately detecting when an area is occupied or vacant