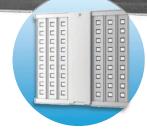

#### **VEX & VEM**

LED exit and emergency lighting — provides direction and path of egress for commercial and retail applications.