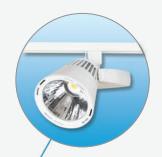

#### VTL

Interior LED track lighting system — provides general and accent lighting for office and retail applications.