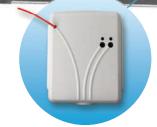

#### Mx-USR-L1

*O-10v lighting control module* — provides continuous dimming control to conserve energy, simplify maintenance, and personalize the lighting environment.