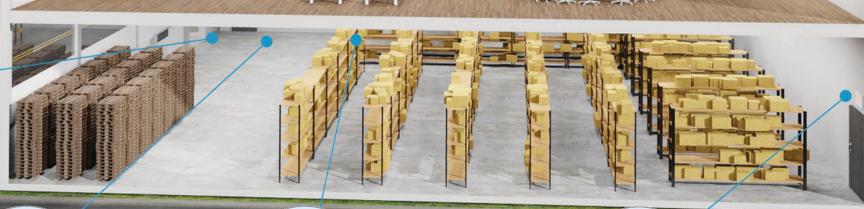

#### VHB1

Interior LED high bay — commercial, industrial, & retail applications, providing glare free lighting.

Wall mounted occupancy sensor — saves energy and adds convenience by accurately detecting when an area is occupied or vacant